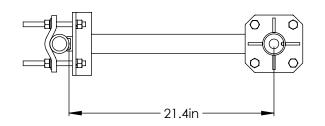

## **BAIRD MOUNTING SYSTEMS**

WATERLOO, IA 50703 PHONE: 319-233-3561 SALES@BAIRDMOUNTS.COM

TITLE:

TOWER MOUNT FOR 1.2M ANTENNA- TOWER LEG 1.90"OD TO 3.5"OD

| DRAWN BY<br>JK              | DATE<br>11/23/16 |            |
|-----------------------------|------------------|------------|
| MATERIAL<br>STEEL           | FINISH<br>HDG    |            |
| DWG. PURPOSE<br>CUSTOMER    | SHEET<br>1 OF 2  | SCALE<br>- |
| PART. NO.<br>SEE CHART      |                  |            |
| DWG. NO.<br>TM12P6S-(000)X1 |                  |            |