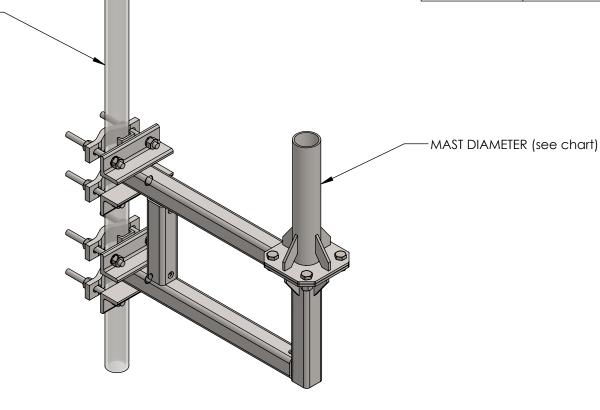

## **BAIRD MOUNTING SYSTEMS**

WATERLOO, IA 50703 PHONE: 319-233-3561 SALES@BAIRDMOUNTS.COM

TITLE:

TOWER MOUNT FOR 1.2M ANTENNA- TOWER LEG 1.90"OD TO 3.5"OD

| DRAWN BY<br>JK              | DATE<br>11/23/16 |            |
|-----------------------------|------------------|------------|
| MATERIAL<br>STEEL           | FINISH<br>HDG    |            |
| DWG. PURPOSE<br>CUSTOMER    | SHEET<br>1 OF 2  | SCALE<br>- |
| PART. NO.<br>SEE CHART      |                  |            |
| DWG. NO.<br>TM12P6S-(000)X1 |                  |            |