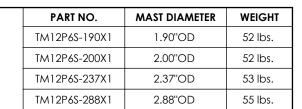

## **BAIRD MOUNTING SYSTEMS**

WATERLOO, IA 50703 PHONE: 319-233-3561 SALES@BAIRDMOUNTS.COM

TITLE:

TOWER MOUNT FOR 1.2M ANTENNA- TOWER LEG 1.90"OD TO 3.5"OD

| DRAWN BY<br>JK              | DATE<br>11/23/16 |            |
|-----------------------------|------------------|------------|
| MATERIAL<br>STEEL           | FINISH<br>HDG    |            |
| DWG. PURPOSE<br>CUSTOMER    | SHEET<br>1 OF 2  | SCALE<br>- |
| PART. NO.<br>SEE CHART      |                  |            |
| DWG. NO.<br>TM12P6S-(000)X1 |                  |            |