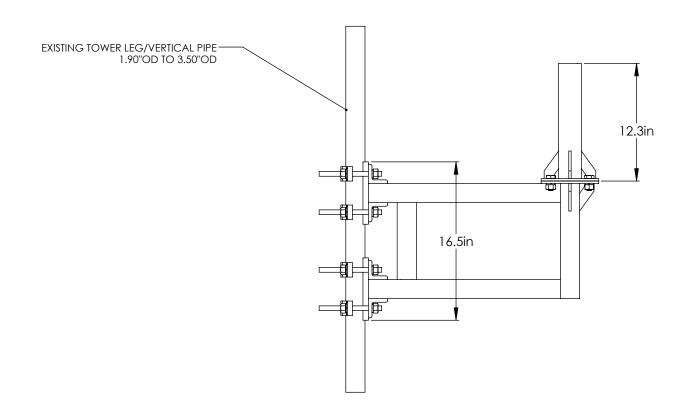

EXISTING 1.90"OD TO 3.50"OD-TOWER LEG/VERTICAL POST

UNLESS OTHERWISE SPECIFIED:
DIMENSIONS ARE IN INCHES
TOLERANCES:
FRACTIONAL±
ANGULAR: MACH± BEND±
TWO PLACE DECIMAL±
THREE PLACE DECIMAL±

DO NOT SCALE DRAWING

## **BAIRD MOUNTING SYSTEMS**

WATERLOO, IA 50703 PHONE: 319-233-3561 SALES@BAIRDMOUNTS.COM

TITLE:

TOWER MOUNT FOR 1.2M ANTENNA- TOWER LEG 1.90"OD TO 3.5"OD

| DRAWN BY<br>JK              | DATE<br>11/23/16 |            |
|-----------------------------|------------------|------------|
| MATERIAL<br>STEEL           | FINISH<br>HDG    |            |
| DWG. PURPOSE<br>CUSTOMER    | SHEET<br>1 OF 2  | SCALE<br>- |
| PART. NO.<br>SEE CHART      |                  |            |
| DWG. NO.<br>TM12P6S-(000)X1 |                  |            |