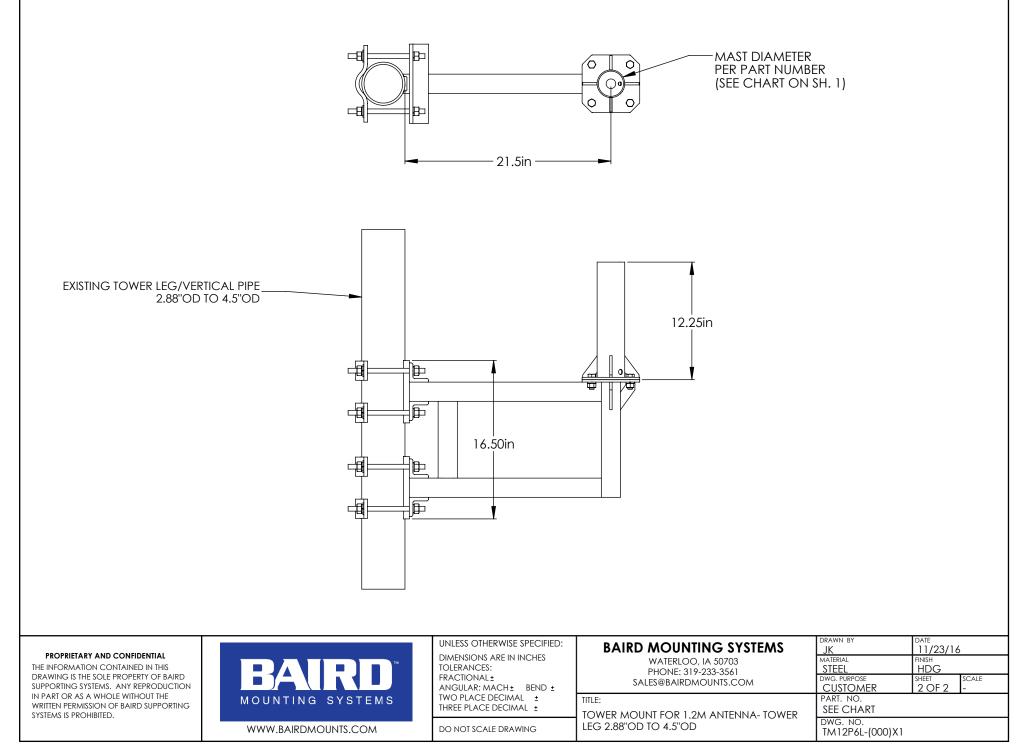

|                                                                                                                                                                                                                                   |             |                                                        | PART NO                                                                                      | MAST DIAMETER                                                 | WEIGHT  |
|-----------------------------------------------------------------------------------------------------------------------------------------------------------------------------------------------------------------------------------|-------------|--------------------------------------------------------|----------------------------------------------------------------------------------------------|---------------------------------------------------------------|---------|
|                                                                                                                                                                                                                                   |             |                                                        | TM12P6L-19                                                                                   | )X1 1.90"OD                                                   | 57 lbs. |
|                                                                                                                                                                                                                                   |             |                                                        | TM12P6L-20                                                                                   | )X1 2.00"OD                                                   | 57 lbs. |
|                                                                                                                                                                                                                                   |             |                                                        | TM12P6L-23                                                                                   | 7X1 2.37"OD                                                   | 58 lbs. |
|                                                                                                                                                                                                                                   |             |                                                        | TM12P6L-28                                                                                   | 3X1 2.88"OD                                                   | 60 lbs. |
| EXISTING 2.88"O<br>TOWER LEG/VE                                                                                                                                                                                                   | RTICAL POST |                                                        | MAST DIAMETER (see                                                                           | e chart)                                                      |         |
|                                                                                                                                                                                                                                   |             | UNLESS OTHERWISE SPECIFIED:                            | BAIRD MOUNTING SYSTEMS                                                                       | DRAWN BY DATE                                                 | 72/14   |
| DRAWING IS THE SOLE PROPERTY OF BAIRD                                                                                                                                                                                             | BAIRD       | DIMENSIONS ARE IN INCHES<br>TOLERANCES:<br>FRACTIONAL± | BAIRD MOUNTING SYSTEMS<br>WATERLOO, IA 50703<br>PHONE: 319-233-3561<br>SALES@BAIRDMOUNTS.COM | JK 11/2<br>MATERIAL FINISH<br>STEEL HDC<br>DWG, PURPOSE SHEET | SCALE   |
| PROPRIETARY AND CONFIDENTIAL<br>THE INFORMATION CONTAINED IN THIS<br>DRAWING IS THE SOLE PROPERTY OF BAIRD<br>SUPPORTING SYSTEMS. ANY REPRODUCTION<br>IN PART OR AS A WHOLE WITHOUT THE<br>WRITTEN PERMISSION OF BAIRD SUPPORTING |             | DIMENSIONS ARE IN INCHES<br>TOLERANCES:                | WATERLOO, IA 50703<br>PHONE: 319-233-3561                                                    | JK 11/2<br>MATERIAL FINISH<br>STEEL HDG                       | SCALE   |