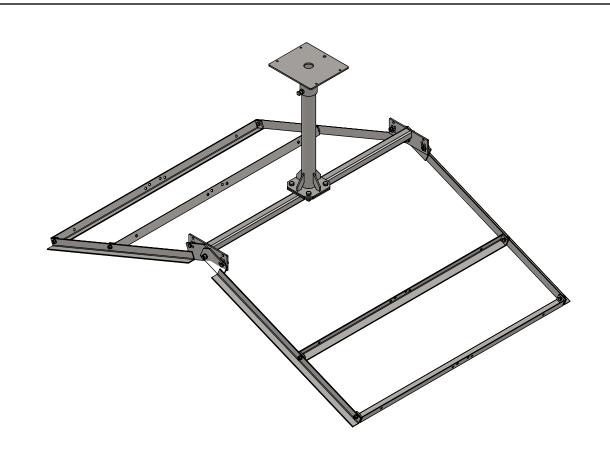

|                               | SYM | PART #           | DESCRIPTION                                  |    |
|-------------------------------|-----|------------------|----------------------------------------------|----|
| -                             | 1   | AB1295HD         | SSRM CROSS ARM , HDG                         | 1  |
|                               | 2   | AB1316LHHD       | SSRM LH ARM, HDG                             | 2  |
|                               | 3   | AB1316RHHD       | SSRM RH ARM, HDG                             | 2  |
|                               | 4   | AB1624(48)HD     | BALLAST TRAY, HDG                            | 4  |
|                               | 5   | AS REQ'D         | MAST (O.D. x LENGTH AS REQ'D), HDG           | 1  |
| HARDWARE KIT<br>p/n HDWE-SSRM | 6   | H1-0500-125      | 1/2"x1-1/4" BOLT GR.5, Z/P                   | 4  |
|                               | 7   | H1-0500-150      | 1/2"x1-1/2" BOLT GR.5, Z/P                   | 2  |
|                               | 8   | H4-0500LW        | 1/2" LOCKWASHER, Z/P                         | 6  |
|                               | 9   | H2-0500HN        | 1/2" NUT, Z/P                                | 6  |
|                               | 10  | H2-0500JN        | 1/2" JAM NUT, Z/P                            | 2  |
|                               | 11  | H1-0375-100      | 3/8"x1" BOLT GR.5, Z/P                       | 10 |
|                               | 12  | H1-0375-125      | 3/8"x1-1/4" BOLT GR.5, Z/P                   | 2  |
|                               | 13  | H4-0375LW        | 3/8" LOCKWASHER, Z/P                         | 12 |
|                               | 14  | H2-0375HN        | 3/8" NUT, Z/P                                | 12 |
|                               | 15  | AB118242SLHPFWHD | MAST ADAPTER 2.37"OD TO STRLNK HP WEDGE, HDG | 1  |
|                               | 16  | H5-0500-125SHCPZ | 1/2"x1-1/4" SQ.HD CUP POINT SET SCREW, Z/P   | 2  |
|                               | 17  | H2-0500JN        | 1/2" JAM NUT, Z/P                            | 2  |
|                               |     |                  |                                              |    |
|                               |     |                  | RUBBER PAD 18"x48"                           | 3  |