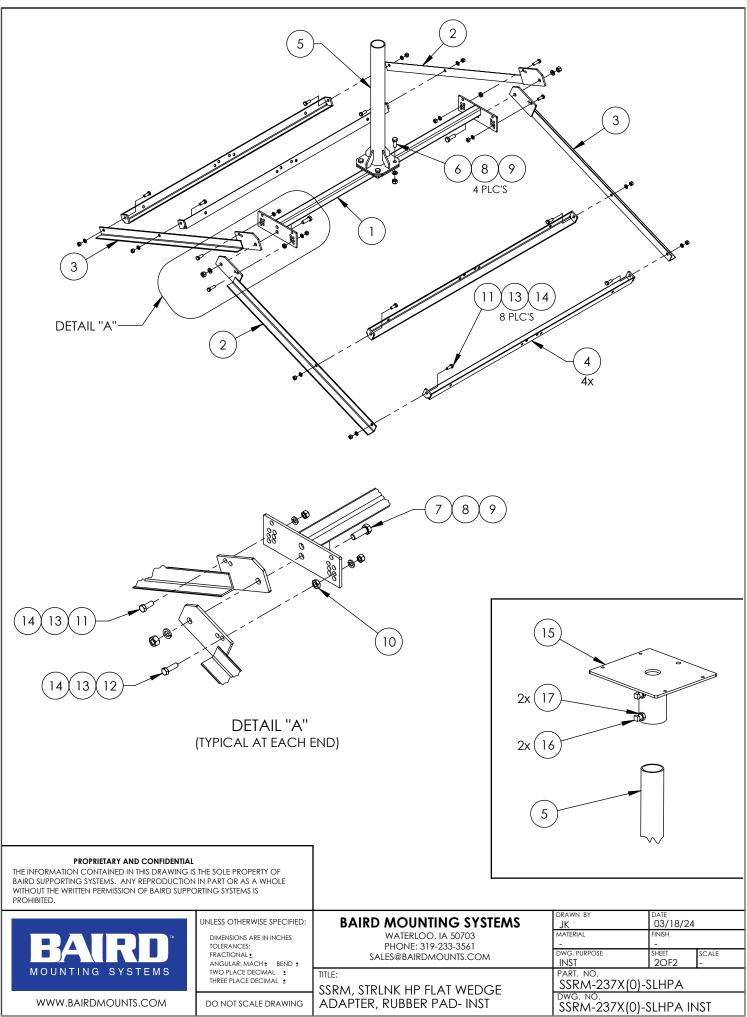

|                               | SYM | PART #           | DESCRIPTION                                  |    |
|-------------------------------|-----|------------------|----------------------------------------------|----|
| -                             | 1   | AB1295HD         | SSRM CROSS ARM , HDG                         | 1  |
|                               | 2   | AB1316LHHD       | SSRM LH ARM, HDG                             | 2  |
|                               | 3   | AB1316RHHD       | SSRM RH ARM, HDG                             | 2  |
|                               | 4   | AB1624(48)HD     | BALLAST TRAY, HDG                            | 4  |
|                               | 5   | AS REQ'D         | MAST (O.D. x LENGTH AS REQ'D), HDG           | 1  |
| HARDWARE KIT<br>p/n HDWE-SSRM | 6   | H1-0500-125      | 1/2"x1-1/4" BOLT GR.5, Z/P                   | 4  |
|                               | 7   | H1-0500-150      | 1/2"x1-1/2" BOLT GR.5, Z/P                   | 2  |
|                               | 8   | H4-0500LW        | 1/2" LOCKWASHER, Z/P                         | 6  |
|                               | 9   | H2-0500HN        | 1/2" NUT, Z/P                                | 6  |
|                               | 10  | H2-0500JN        | 1/2" JAM NUT, Z/P                            | 2  |
|                               | 11  | H1-0375-100      | 3/8"x1" BOLT GR.5, Z/P                       | 10 |
|                               | 12  | H1-0375-125      | 3/8"x1-1/4" BOLT GR.5, Z/P                   | 2  |
|                               | 13  | H4-0375LW        | 3/8" LOCKWASHER, Z/P                         | 12 |
|                               | 14  | H2-0375HN        | 3/8" NUT, Z/P                                | 12 |
|                               | 15  | AB118242SLHPFWHD | MAST ADAPTER 2.37"OD TO STRLNK HP WEDGE, HDG | 1  |
|                               | 16  | H5-0500-125SHCPZ | 1/2"x1-1/4" SQ.HD CUP POINT SET SCREW, Z/P   | 2  |
|                               | 17  | H2-0500JN        | 1/2" JAM NUT, Z/P                            | 2  |
|                               |     |                  |                                              |    |
|                               |     |                  | RUBBER PAD 18"x48"                           | 3  |