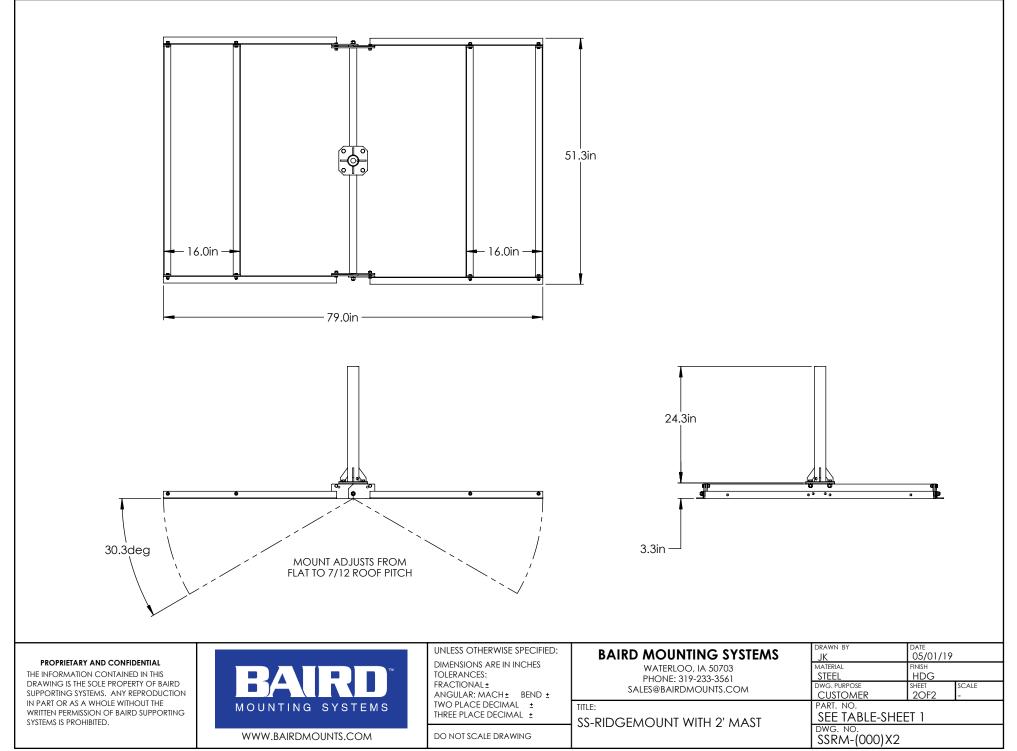

| PART NO.   | MAST DIAMETER | WEIGHT  |
|------------|---------------|---------|
| SSRM-190x2 | 1.90"OD       | 65 lbs. |
| SSRM-200x2 | 2.00"OD       | 65 lbs. |
| SSRM-237X2 | 2.37"OD       | 67 lbs. |
| SSRM-288X2 | 2.88"OD       | 71 lbs. |
|            |               |         |