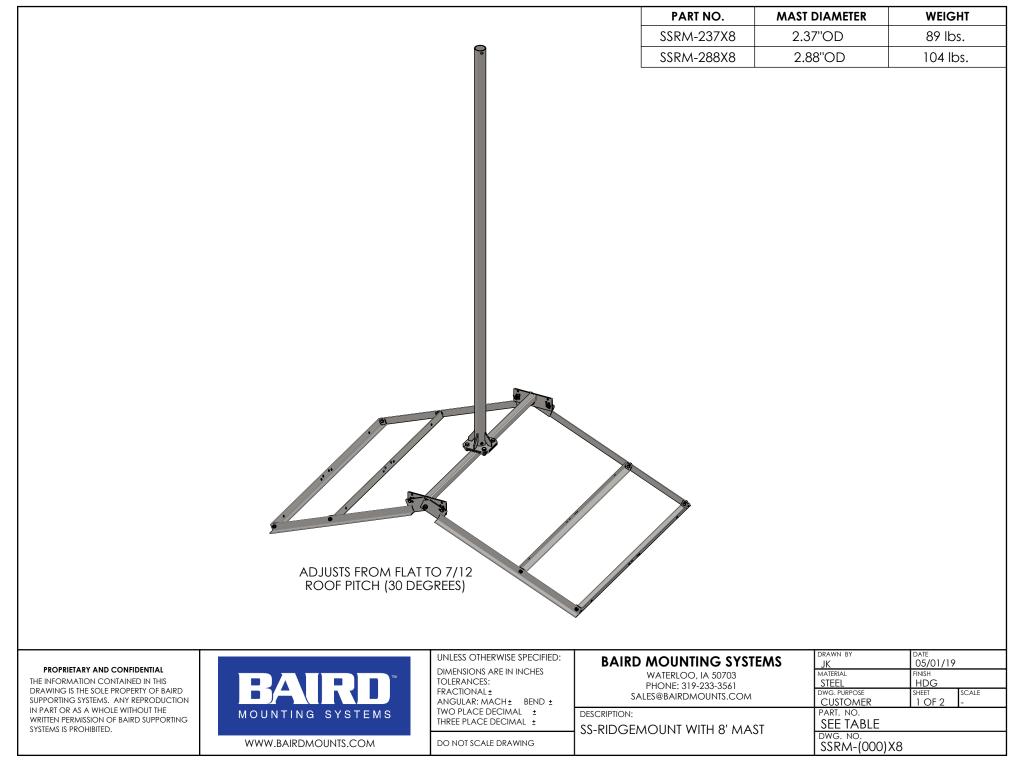

| UNLESS OTHERWISE SPECIFIED:<br>DIMENSIONS ARE IN INCHES<br>TOLERANCES:<br>FRACTIONAL±<br>ANGULAR: MACH± BEND±<br>TWO PLACE DECIMAL±<br>TWO PLACE DECIMAL± | BAIRD MOUNTING SYSTE<br>WATERLOO, IA 50703<br>PHONE: 319-233-3561<br>SALES@BAIRDMOUNTS.COM<br>DESCRIPTION:<br>SS-RIDGEMOUNT WITH 5' MAST | MATERIAL<br>STEEL<br>DWG, PURPOSE<br>CUSTOMER<br>PART, NO. | DATE<br>05/01/19<br>FINISH<br>HDG<br>SHEET SCALE<br>1 OF 2 - |