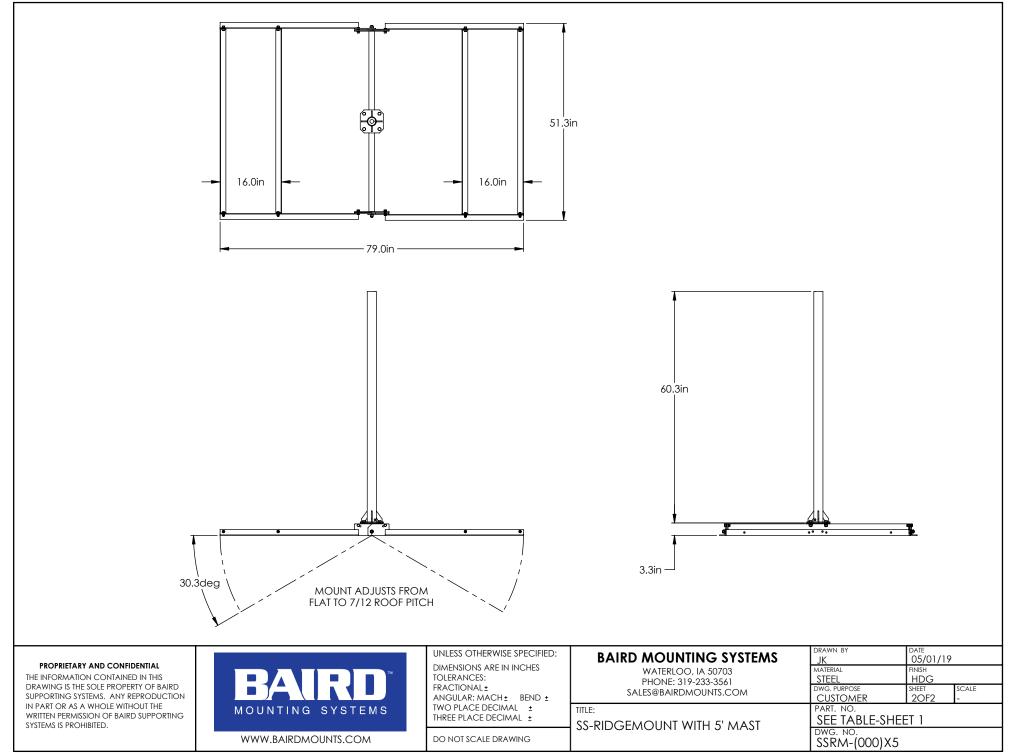

|                                                                                                                                                                                                                                                             |                                                                                                                                                                                                                                                                                                                                                                                                                                                                                                                                                                                                                                                                                                                                                                                                                                                                                                                                                                                                                                                                                                                                                                                                                                                                                                                                                                                                                                                                                                                                                                                                                                                                                                                                                                                                                                                                                                                                                                                                                                                                                                                                                                                        |                                                                                                                                                           | PART NO.                                                                                                                                 | MAST DIAMETER                                              | WEIGHT                                                       |
|-------------------------------------------------------------------------------------------------------------------------------------------------------------------------------------------------------------------------------------------------------------|----------------------------------------------------------------------------------------------------------------------------------------------------------------------------------------------------------------------------------------------------------------------------------------------------------------------------------------------------------------------------------------------------------------------------------------------------------------------------------------------------------------------------------------------------------------------------------------------------------------------------------------------------------------------------------------------------------------------------------------------------------------------------------------------------------------------------------------------------------------------------------------------------------------------------------------------------------------------------------------------------------------------------------------------------------------------------------------------------------------------------------------------------------------------------------------------------------------------------------------------------------------------------------------------------------------------------------------------------------------------------------------------------------------------------------------------------------------------------------------------------------------------------------------------------------------------------------------------------------------------------------------------------------------------------------------------------------------------------------------------------------------------------------------------------------------------------------------------------------------------------------------------------------------------------------------------------------------------------------------------------------------------------------------------------------------------------------------------------------------------------------------------------------------------------------------|-----------------------------------------------------------------------------------------------------------------------------------------------------------|------------------------------------------------------------------------------------------------------------------------------------------|------------------------------------------------------------|--------------------------------------------------------------|
|                                                                                                                                                                                                                                                             |                                                                                                                                                                                                                                                                                                                                                                                                                                                                                                                                                                                                                                                                                                                                                                                                                                                                                                                                                                                                                                                                                                                                                                                                                                                                                                                                                                                                                                                                                                                                                                                                                                                                                                                                                                                                                                                                                                                                                                                                                                                                                                                                                                                        |                                                                                                                                                           | SSRM-237X5                                                                                                                               | 2.37"OD                                                    | 78 lbs.                                                      |
|                                                                                                                                                                                                                                                             |                                                                                                                                                                                                                                                                                                                                                                                                                                                                                                                                                                                                                                                                                                                                                                                                                                                                                                                                                                                                                                                                                                                                                                                                                                                                                                                                                                                                                                                                                                                                                                                                                                                                                                                                                                                                                                                                                                                                                                                                                                                                                                                                                                                        | 9                                                                                                                                                         | SSRM-288X5                                                                                                                               | 2.88"OD                                                    | 86 lbs.                                                      |
|                                                                                                                                                                                                                                                             | 0. Of<br>0. Of 0. Of |                                                                                                                                                           |                                                                                                                                          |                                                            |                                                              |
|                                                                                                                                                                                                                                                             | ADJUSTS FROM<br>ROOF PITCH (                                                                                                                                                                                                                                                                                                                                                                                                                                                                                                                                                                                                                                                                                                                                                                                                                                                                                                                                                                                                                                                                                                                                                                                                                                                                                                                                                                                                                                                                                                                                                                                                                                                                                                                                                                                                                                                                                                                                                                                                                                                                                                                                                           |                                                                                                                                                           |                                                                                                                                          | DRAWN BY                                                   | Date                                                         |
| PROPRIETARY AND CONFIDENTIAL<br>THE INFORMATION CONTAINED IN THIS<br>DRAWING IS THE SOLE PROPERTY OF BAIRD<br>SUPPORTING SYSTEMS. ANY REPRODUCTION<br>IN PART OR AS A WHOLE WITHOUT THE<br>WRITTEN PERMISSION OF BAIRD SUPPORTING<br>SYSTEMS IS PROHIBITED. |                                                                                                                                                                                                                                                                                                                                                                                                                                                                                                                                                                                                                                                                                                                                                                                                                                                                                                                                                                                                                                                                                                                                                                                                                                                                                                                                                                                                                                                                                                                                                                                                                                                                                                                                                                                                                                                                                                                                                                                                                                                                                                                                                                                        | UNLESS OTHERWISE SPECIFIED:<br>DIMENSIONS ARE IN INCHES<br>TOLERANCES:<br>FRACTIONAL±<br>ANGULAR: MACH± BEND±<br>TWO PLACE DECIMAL±<br>TWO PLACE DECIMAL± | BAIRD MOUNTING SYSTE<br>WATERLOO, IA 50703<br>PHONE: 319-233-3561<br>SALES@BAIRDMOUNTS.COM<br>DESCRIPTION:<br>SS-RIDGEMOUNT WITH 5' MAST | MATERIAL<br>STEEL<br>DWG, PURPOSE<br>CUSTOMER<br>PART, NO. | DATE<br>05/01/19<br>FINISH<br>HDG<br>SHEET SCALE<br>1 OF 2 - |