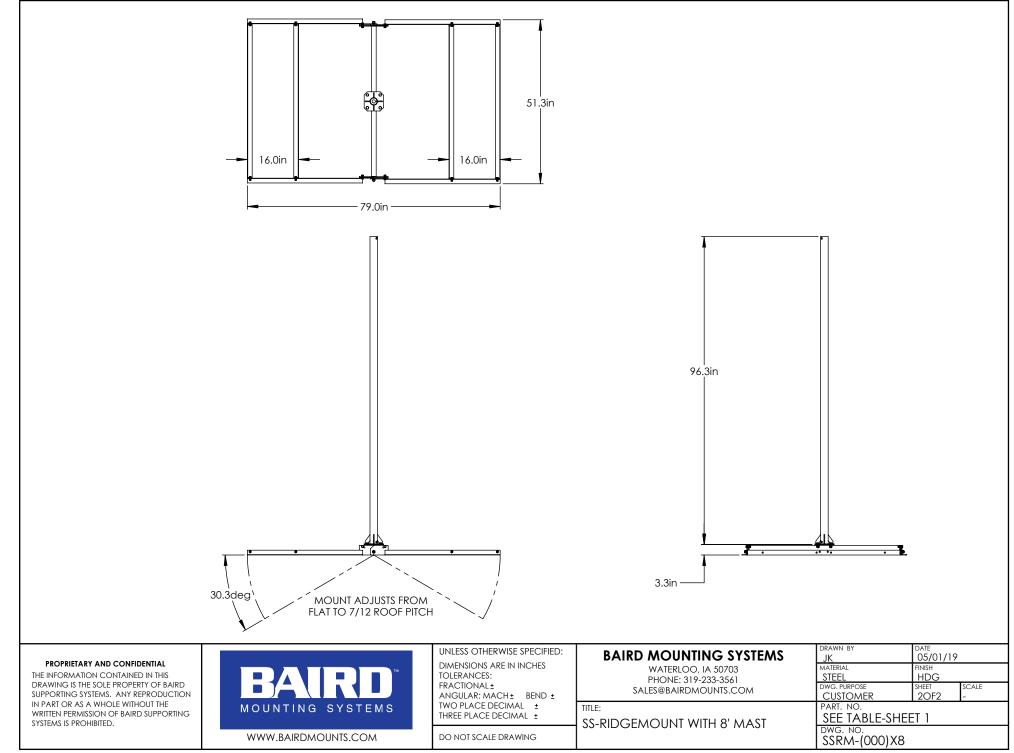

| PART NO.   | MAST DIAMETER | WEIGHT  |
|------------|---------------|---------|
| SSRM-190x2 | 1.90"OD       | 65 lbs. |
| SSRM-200x2 | 2.00"OD       | 65 lbs. |
| SSRM-237X2 | 2.37"OD       | 67 lbs. |
| SSRM-288X2 | 2.88"OD       | 71 lbs. |
|            |               |         |