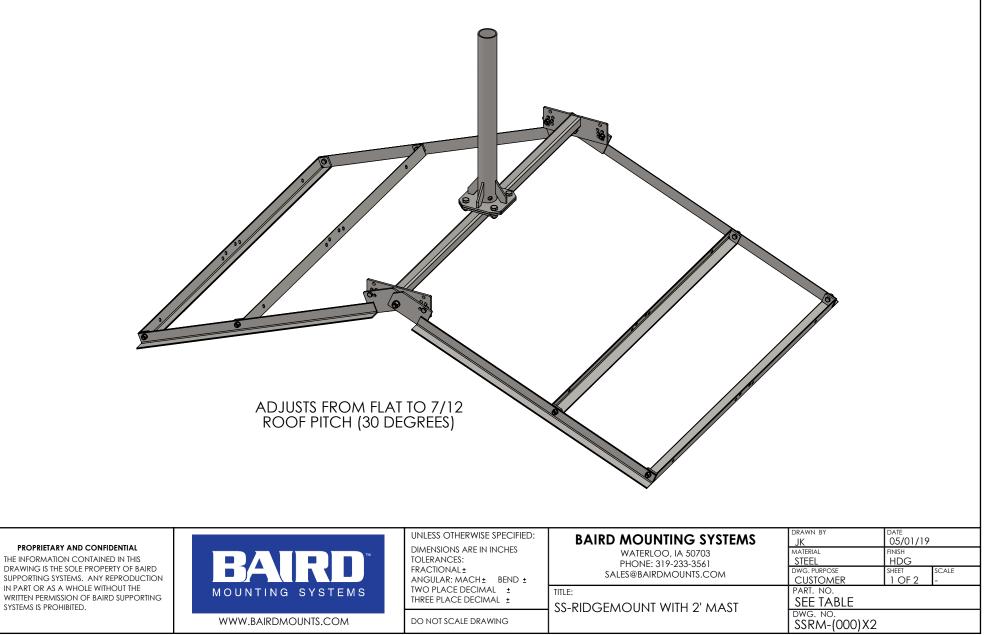

| PART NO.   | MAST DIAMETER | WEIGHT  |
|------------|---------------|---------|
| SSRM-190x2 | 1.90"OD       | 65 lbs. |
| SSRM-200x2 | 2.00"OD       | 65 lbs. |
| SSRM-237X2 | 2.37"OD       | 67 lbs. |
| SSRM-288X2 | 2.88"OD       | 71 lbs. |
|            |               |         |