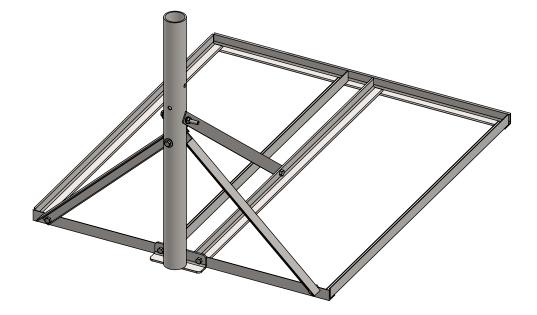

| PART NO.  | MAST DIAMETER | WEIGHT  |
|-----------|---------------|---------|
| B3-190X25 | 1.90"OD       | 36 lbs. |
| B3-200X25 | 2"OD          | 36 lbs. |
| B3-237X25 | 2.37"OD       | 38 lbs. |
| B3-288X25 | 2.88"OD       | 38 lbs. |