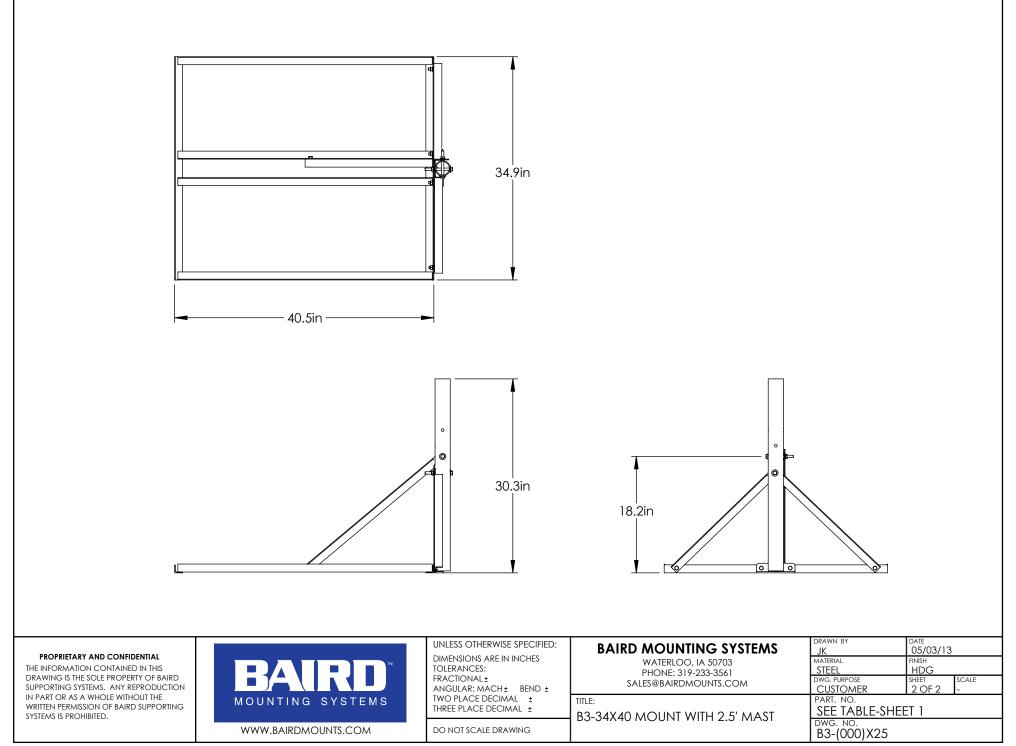

| PROPRIETARY AND CONFIDENTIAL<br>THE INFORMATION CONTAINED IN THIS<br>DRAWING IS THE SOLE PROPERTY OF BAIRD<br>SUPPORTING SYSTEMS, ANY REPRODUCTION |  | THREE PLACE DECIMAL + | BAIRD MOUNTING SYSTEMS<br>WATERLOO, IA 50703<br>PHONE: 319-233-3561<br>SALES@BAIRDMOUNTS.COM | DRAWN BY<br>JK<br>MATERIAL<br>STEEL<br>DWG. PURPOSE<br>CUSTOMER | DATE<br>05/03/13<br>FINISH<br>HDG<br>SHEET SO<br>1 OF 2 - | CALE |
|----------------------------------------------------------------------------------------------------------------------------------------------------|--|-----------------------|----------------------------------------------------------------------------------------------|-----------------------------------------------------------------|-----------------------------------------------------------|------|
| IN PART OR AS A WHOLE WITHOUT THE<br>WRITTEN PERMISSION OF BAIRD SUPPORTING<br>SYSTEMS IS PROHIBITED.                                              |  |                       | TITLE:<br>B3-34X40 MOUNT WITH 2.5' MAST                                                      | PART. NO.<br>SEE TABLE                                          |                                                           |      |
|                                                                                                                                                    |  | DO NOT SCALE DRAWING  |                                                                                              | DWG. NO.<br>B3-(000)X25                                         |                                                           |      |