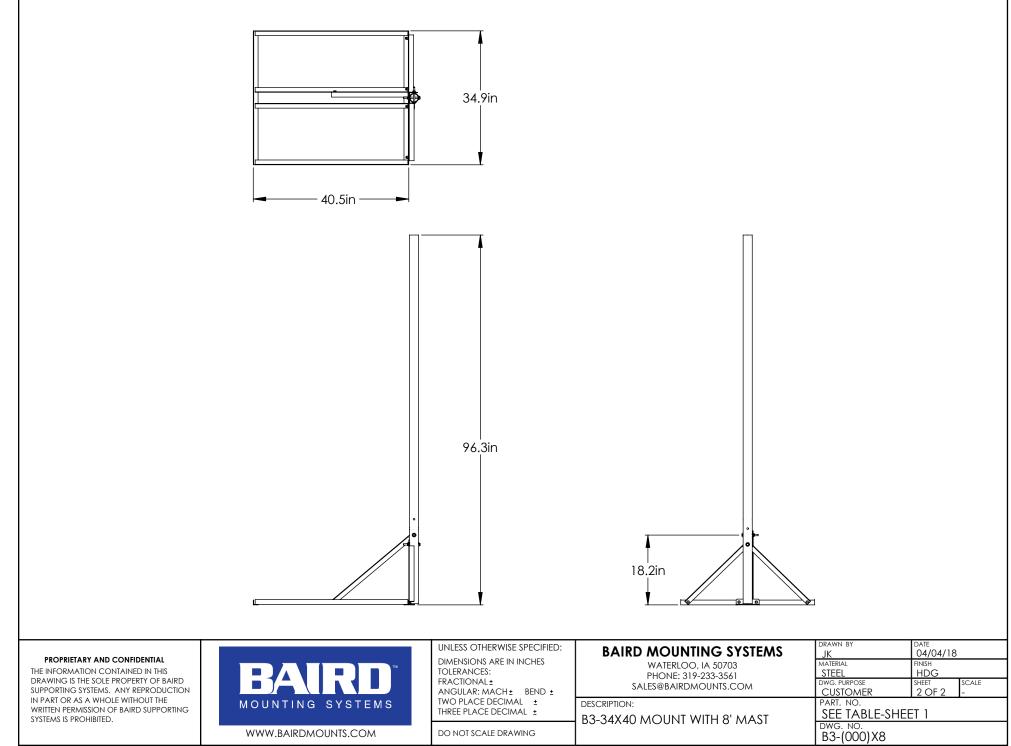

|                                                                                                                                                                                                                                                           | PART NO.                                                                                                           | MAST DIAMETER                                                                | WEIGHT                                                    |
|-----------------------------------------------------------------------------------------------------------------------------------------------------------------------------------------------------------------------------------------------------------|--------------------------------------------------------------------------------------------------------------------|------------------------------------------------------------------------------|-----------------------------------------------------------|
|                                                                                                                                                                                                                                                           | B3-237X8                                                                                                           | 2.37"OD                                                                      | 58 lbs.                                                   |
| 9                                                                                                                                                                                                                                                         | B3-288X8                                                                                                           | 2.88"OD                                                                      | 78 lbs.                                                   |
|                                                                                                                                                                                                                                                           |                                                                                                                    |                                                                              |                                                           |
|                                                                                                                                                                                                                                                           |                                                                                                                    |                                                                              |                                                           |
| PROPRIETARY AND CONFIDENTIAL   HE INFORMATION CONTAINED IN THIS   DRAWING IS THE SOLE PROPERTY OF BAIRD   UPART OR AS A WHOLE WITHOUT THE   MOUNTING SYSTEMS.   ANY REPRODUCTION   N PART OR AS A WHOLE WITHOUT THE   MOUNTING SYSTEMS   MOUNTING SYSTEMS | AIRD MOUNTING S<br>WATERLOO, IA 50703<br>PHONE: 319-233-356<br>SALES@BAIRDMOUNTS.C<br>PTION:<br>4X40 MOUNT WITH 8' | 3 MATERIAL<br>1 STEEL<br>DWG, PURPOSE<br>CUSTOMER<br>PART. NO.<br>SEET TABLE | DATE<br>04/04/18<br>FINISH<br>HDG<br>SHEET<br>1 OF 2<br>- |