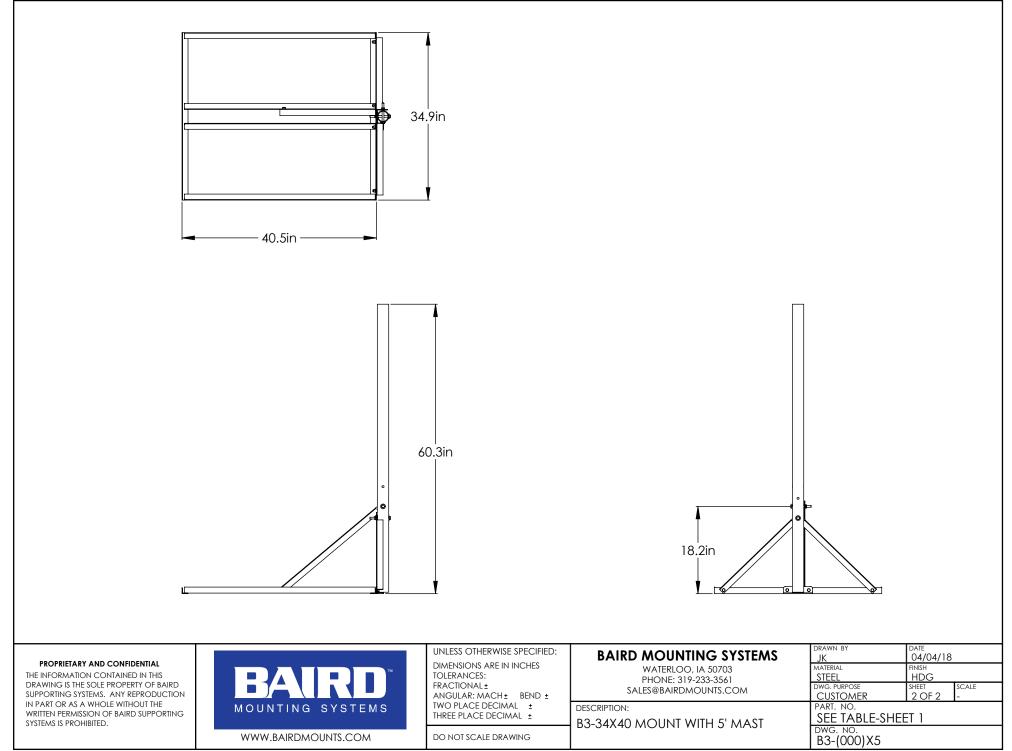

|                                                                                                                                                                                         |                           |                                                                                                                              | PART NO.                                                     | MAST DIAMETER                             | WEIGHT                            |
|-----------------------------------------------------------------------------------------------------------------------------------------------------------------------------------------|---------------------------|------------------------------------------------------------------------------------------------------------------------------|--------------------------------------------------------------|-------------------------------------------|-----------------------------------|
|                                                                                                                                                                                         |                           |                                                                                                                              | B3-237X5                                                     | 2.37"OD                                   | 47 lbs.                           |
|                                                                                                                                                                                         |                           |                                                                                                                              | B3-288X5                                                     | 2.88"OD                                   | 60 lbs.                           |
|                                                                                                                                                                                         |                           |                                                                                                                              |                                                              |                                           |                                   |
| PROPRIETARY AND CONFIDENTIAL                                                                                                                                                            |                           | UNLESS OTHERWISE SPECIFIED:<br>DIMENSIONS ARE IN INCHES<br>TOLERANCES:                                                       | BAIRD MOUNTING S<br>WATERLOO, IA 50703<br>PHONE: 319-233-356 | 3 MATERIAL<br>1 STEEL                     | DATE<br>04/04/18<br>FINISH<br>HDG |
| E INFORMATION CONTAINED IN THIS<br>AWING IS THE SOLE PROPERTY OF BAIRD<br>PPORTING SYSTEMS. ANY REPRODUCTION<br>PART OR AS A WHOLE WITHOUT THE<br>RITTEN PERMISSION OF BAIRD SUPPORTING | BAIRD<br>MOUNTING SYSTEMS | FRACTIONAL <u>+</u><br>ANGULAR: MACH <u>+</u><br>BEND <u>+</u><br>TWO PLACE DECIMAL <u>+</u><br>THREE PLACE DECIMAL <u>+</u> | SALES@BAIRDMOUNTS.C                                          | COM<br>CUSTOMER<br>PART. NO.<br>SEE TABLE | SHEET<br>1 OF 2                   |