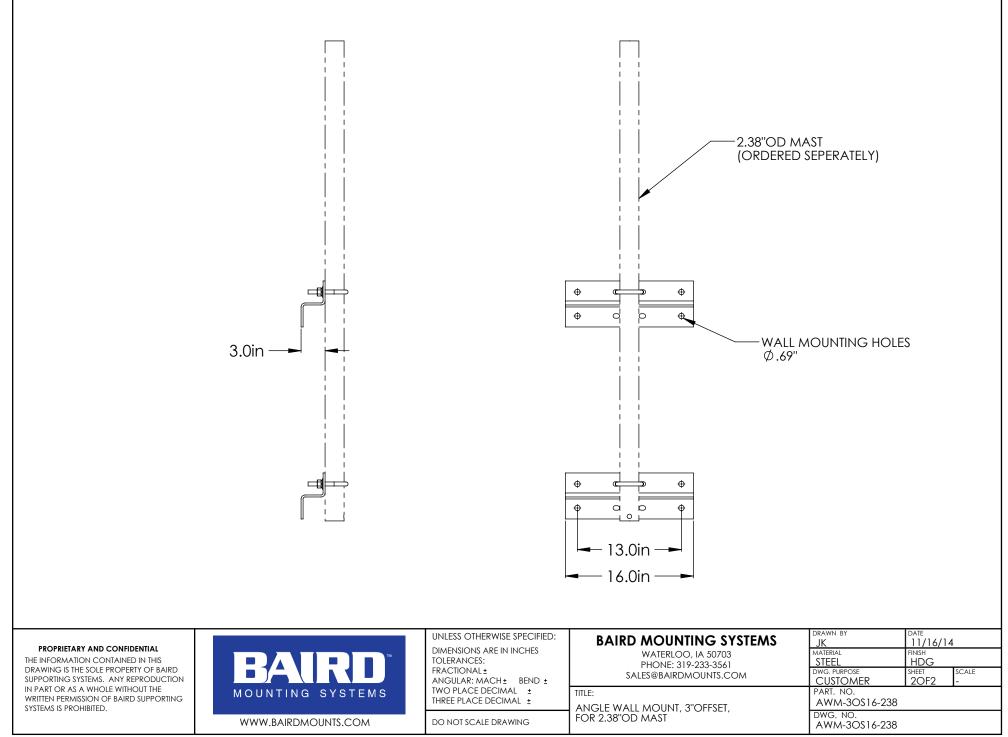

WEIGHT: 20.3 LBS.

| PROPRIETARY AND CONFIDENTIAL<br>THE INFORMATION CONTAINED IN THIS<br>DRAWING IS THE SOLE PROPERTY OF BAIRD<br>SUPPORTING SYSTEMS. ANY REPRODUCTION<br>IN PART OR AS A WHOLE WITHOUT THE<br>WRITTEN PERMISSION OF BAIRD SUPPORTING<br>SYSTEMS IS PROHIBITED. | BARRD<br>MOUNTING SYSTEMS | UNLESS OTHERWISE SPECIFIED:<br>DIMENSIONS ARE IN INCHES<br>TOLERANCES:<br>FRACTIONAL±<br>ANGULAR: MACH± BEND±<br>TWO PLACE DECIMAL±<br>THREE PLACE DECIMAL±<br>DO NOT SCALE DRAWING | BAIRD MOUNTING SYSTEMS<br>WATERLOO, IA 50703<br>PHONE: 319-233-3561<br>SALES@BAIRDMOUNTS.COM<br>TITLE:<br>ANGLE WALL MOUNT, 3"OFFSET,<br>FOR 2.38"OD MAST | DRAWN BY<br>JK<br>MATERIAL<br>STEEL<br>DWG, PURPOSE<br>CUSTOMER<br>PART, NO. | FINISH<br>HDG<br>SHEET<br>10F2 | HDG<br>HEET SCALE |  |
|-------------------------------------------------------------------------------------------------------------------------------------------------------------------------------------------------------------------------------------------------------------|---------------------------|-------------------------------------------------------------------------------------------------------------------------------------------------------------------------------------|-----------------------------------------------------------------------------------------------------------------------------------------------------------|------------------------------------------------------------------------------|--------------------------------|-------------------|--|
|                                                                                                                                                                                                                                                             |                           |                                                                                                                                                                                     |                                                                                                                                                           | AWM-30\$16-238<br>DWG. NO.<br>AWM-30\$16-238                                 |                                |                   |  |