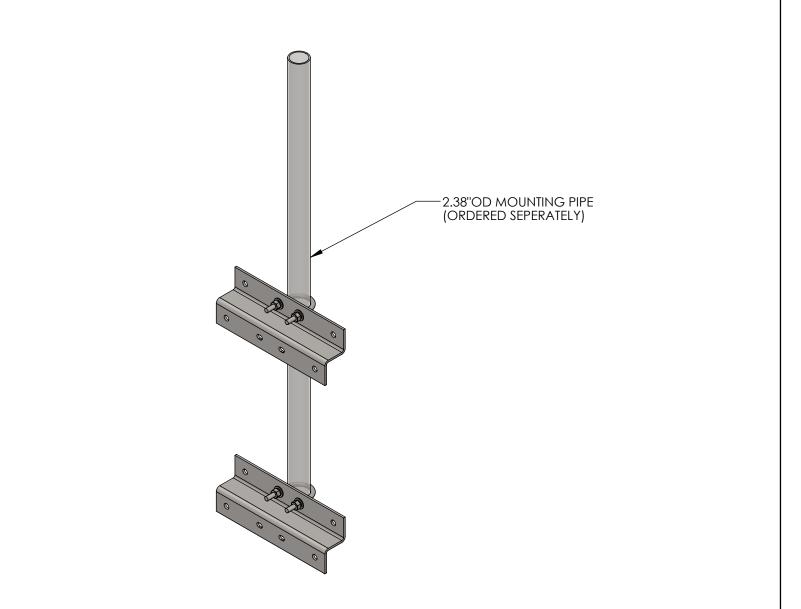

WEIGHT: 20.3 LBS.

| PROPRIETARY AND CONFIDENTIAL<br>THE INFORMATION CONTAINED IN THIS<br>DRAWING IS THE SOLE PROPERTY OF BAIRD<br>SUPPORTING SYSTEMS. ANY REPRODUCTION<br>IN PART OR AS A WHOLE WITHOUT THE<br>WRITTEN PERMISSION OF BAIRD SUPPORTING<br>SYSTEMS IS PROHIBITED. | BARRD<br>MOUNTING SYSTEMS | UNLESS OTHERWISE SPECIFIED:<br>DIMENSIONS ARE IN INCHES<br>TOLERANCES:<br>FRACTIONAL±<br>ANGULAR: MACH± BEND±<br>TWO PLACE DECIMAL±<br>THREE PLACE DECIMAL±<br>DO NOT SCALE DRAWING | BAIRD MOUNTING SYSTEMS<br>WATERLOO, IA 50703<br>PHONE: 319-233-3561<br>SALES@BAIRDMOUNTS.COM<br>TITLE:<br>ANGLE WALL MOUNT, 3"OFFSET,<br>FOR 2.38"OD MAST | DRAWN BY<br>JK<br>MATERIAL<br>STEEL<br>DWG, PURPOSE<br>CUSTOMER<br>PART, NO. | FINISH<br>HDG<br>SHEET<br>10F2 | HDG<br>HEET SCALE |  |
|-------------------------------------------------------------------------------------------------------------------------------------------------------------------------------------------------------------------------------------------------------------|---------------------------|-------------------------------------------------------------------------------------------------------------------------------------------------------------------------------------|-----------------------------------------------------------------------------------------------------------------------------------------------------------|------------------------------------------------------------------------------|--------------------------------|-------------------|--|
|                                                                                                                                                                                                                                                             |                           |                                                                                                                                                                                     |                                                                                                                                                           | AWM-30\$16-238<br>DWG. NO.<br>AWM-30\$16-238                                 |                                |                   |  |