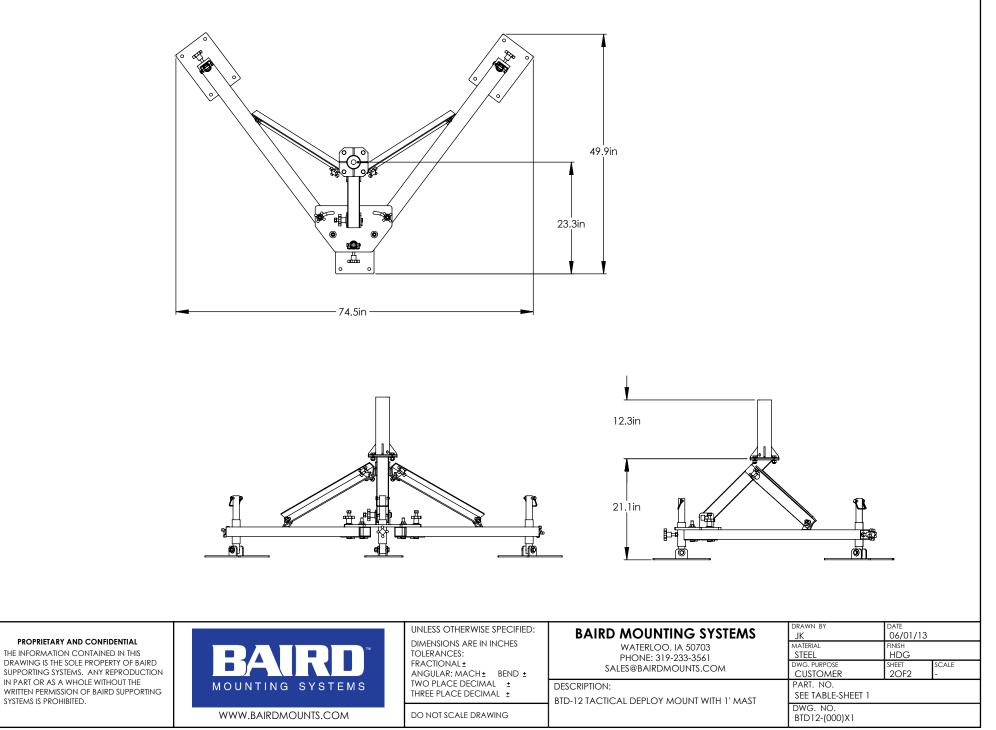

|                                                                                                                                                 |                           |                                                                                                               | PART NO.                                                                                            | MAST DIAMETER                                                   | WEIGHT                                   |
|-------------------------------------------------------------------------------------------------------------------------------------------------|---------------------------|---------------------------------------------------------------------------------------------------------------|-----------------------------------------------------------------------------------------------------|-----------------------------------------------------------------|------------------------------------------|
|                                                                                                                                                 |                           |                                                                                                               | BTD12-237X1                                                                                         | 2.37"OD                                                         | 122 lbs.                                 |
|                                                                                                                                                 |                           |                                                                                                               | BTD12-288X1                                                                                         | 2.88"OD                                                         | 124 lbs.                                 |
|                                                                                                                                                 |                           |                                                                                                               |                                                                                                     |                                                                 |                                          |
|                                                                                                                                                 |                           | UNLESS OTHERWISE SPECIFIED:                                                                                   | BAIRD MOUNTING SYSTEMS                                                                              | DRAWN BY                                                        | DATE<br>04/01/13                         |
| PROPRIETARY AND CONFIDENTIAL<br>HE INFORMATION CONTAINED IN THIS<br>RAWING IS THE SOLE PROPERTY OF BAIRD<br>JPPORTING SYSTEMS. ANY REPRODUCTION |                           | UNLESS OTHERWISE SPECIFIED:<br>DIMENSIONS ARE IN INCHES<br>TOLERANCES:<br>FRACTIONAL±<br>ANGULAR: MACH± BEND± | <b>BAIRD MOUNTING SYSTEMS</b><br>WATERLOO, IA 50703<br>PHONE: 319-233-3561<br>SALES@BAIRDMOUNTS.COM | DRAWN BY<br>JK<br>MATERIAL<br>STEEL<br>DWG, PURPOSE<br>CUSTOMER | 06/01/13<br>Finish<br>HDG                |
| E INFORMATION CONTAINED IN THIS<br>RAWING IS THE SOLE PROPERTY OF BAIRD                                                                         | BARRD<br>MOUNTING SYSTEMS | DIMENSIONS ARE IN INCHES<br>TOLERANCES:<br>FRACTIONAL ±                                                       | WATERLOO, IA 50703<br>PHONE: 319-233-3561                                                           | JK<br>MATERIAL<br>STEEL<br>DWG, PURPOSE                         | 06/01/13<br>FINISH<br>HDG<br>SHEET SCALE |